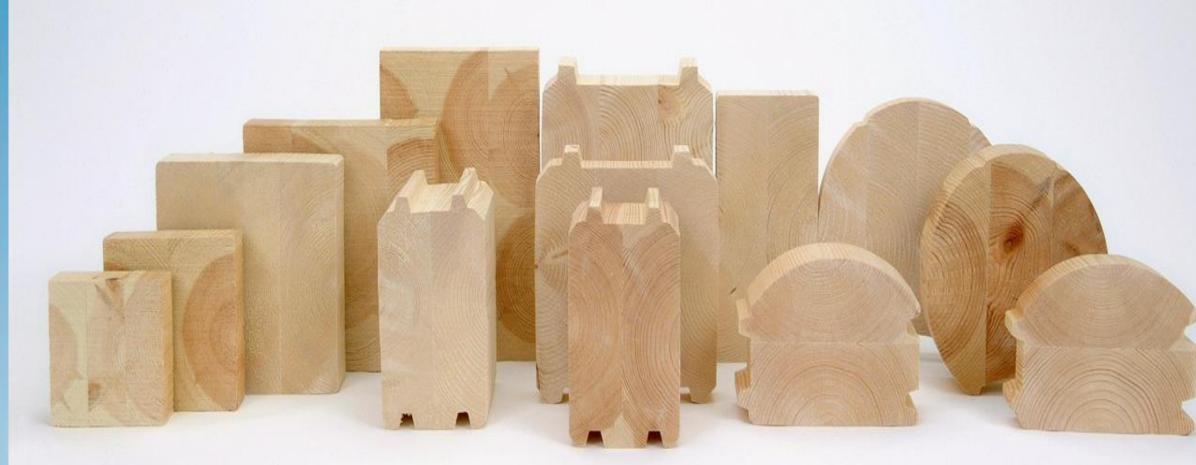

## Log assortment

Laminated logs

• Processed timberproducts

## Log assortment

Pienet hirret / Small laminated logs

Lamellihirret / Laminated logs

Pyöreät lamellihirret / Round laminated logs

Ø 170 x 152 (135)

Ø 200 x 186 (173)

Ø 230 x 206 (182)

D 138 x 192 (180)