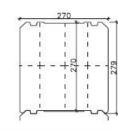

LamecoPost® Duo and Trio are glulam columns that are easy to process with regular tools.

LamecoPost Duo measurements: 90 x 90 134 x 134

LamecoPost Trio measurements: 190 x 190 165 v 165

LamecoPostTrio\* glulam column