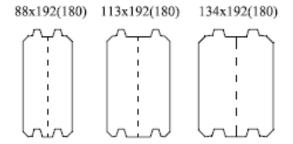

## Log assortment

Pienet hirret / Small laminated logs

Lamellihirret / Laminated logs

Pyöreät lamellihirret / Round laminated logs

Ø 170 x 152 (135)

Ø 200 x 186 (173)

Ø 230 x 206 (182)

D 138 x 192 (180)