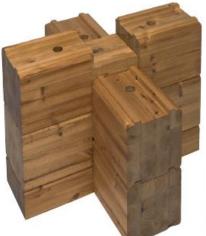

LamecoPost® Duo and Trio are durable glulam columns. LamecoPost® Duo and Trio

dimensionally precise solutions for all locations that require unbendable, durable and supporting structure material, which has excellent glulam properties.

LamecoPost® Duo and Trio are glulam columns that are easy to process with regular tools.

LamecoPost Duo measurements: 90 x 90 134 x 134

LamecoPost Trio measurements: 190 x 190 165 v 165

LamecoPostTrio\* glulam column

LamecoPostDuo®

glulam column

Lameco LHT Oy Hirsitie 1, 73200 Varpaisjärvi tel. +358 17 775 270 fax +358 17 775 271

www.lamecolht.fi