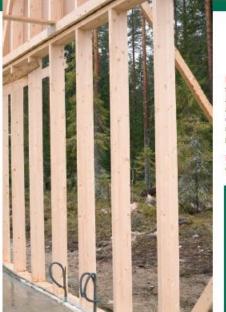

Contact our factory for more information.

Lameco LHT Oy Hirsitie 1, 73200 Varpaisiärvi tel. +358 17 775 270 fax +358 17 775 271 www.lamecolht.fi

Glulam Frame Pillar

LamecoFrame® is a new type of glued frame pillar, LamecoFrame® is an ideal and dimensionally precise solution for all locations that require unbendable, durable and light supporting structure material, which has excellent glulam properties.

LamecoFrame® frame pillars are also easy to work with regular tools.

LamecoFrame glulam frame pillar sizes:

48 x 44 48 x 66 30, 39, 48, 70 x 175 30, 39, 48, 70 x 198 30, 39, 48, 70 x 220 30, 39, 48, 70 x 240 30, 39, 48, 70 x 310 30, 39, 48, 70 x 350 30, 39, 48, 70 x 400 30, 39, 48, 70 x 440

Lameco's LamecoFrame® rafters can be used for all building, for example in interior and exterior wall frame pillars, joists and rafters.

Lameco's LamecoFrame® is a premium construction material that is the result of extensive product development.