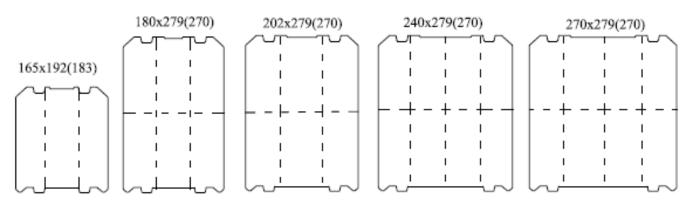

## Log assortment

Pienet hirret / Small laminated logs

Lamellihirret / Laminated logs

Pyöreät lamellihirret / Round laminated logs

Ø 170 x 152 (135)

Ø 200 x 186 (173)

Ø 230 x 206 (182)

D 138 x 192 (180)