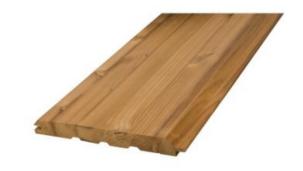

### LamecoWall® Timber Panels

LamecoWall® is a new Lameco quality glued panel for exterior sheathing or interior decoration. The new LamecoWall® is a perfect solution for both timber and prefabricated houses.

The untreated LamecoWall® wall is easy to finish with the desired method, for instance by painting, waxing, lacquering, staining or oiling.

LamecoWall Timber Panels 19 x 208 LamecoWall Timber Panels 28 x 208 LamecoWall Timber Panels 28 x 260