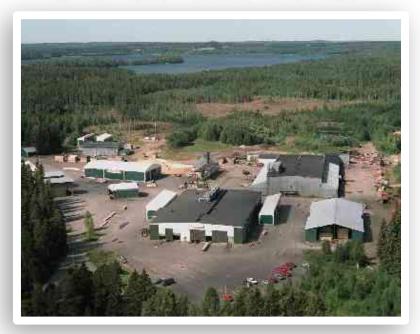

### **Production facilities**

- Five production lines
- Capasity 500 houses
- Site 16 hectares
- Production, office and storage space all together 15 000 m<sup>2</sup>